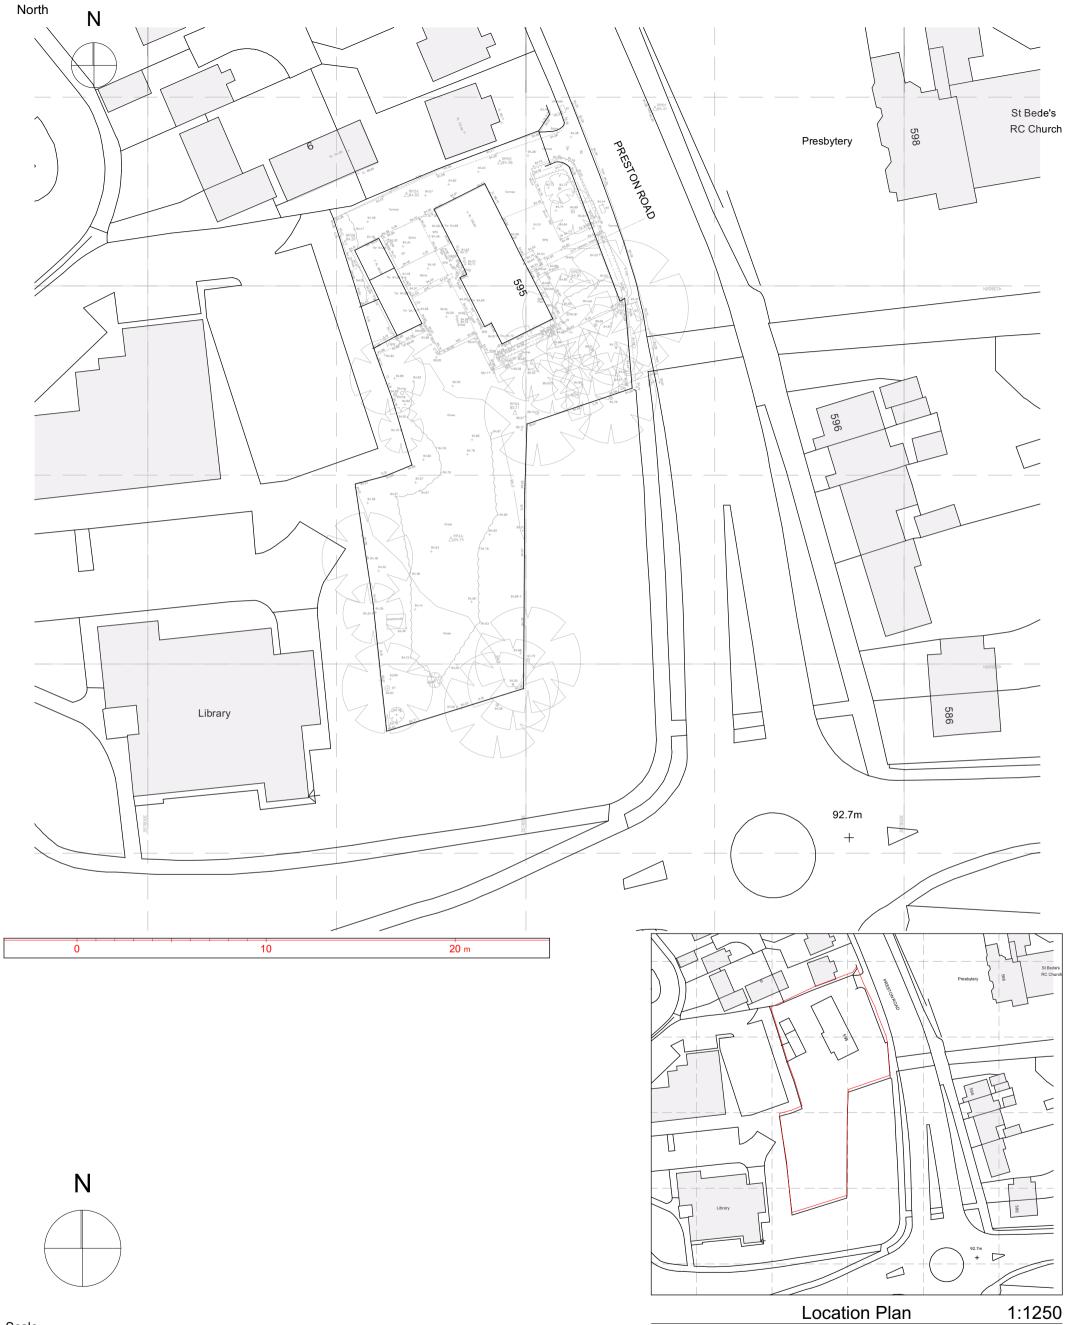

Location Plan

## 

|                                                                                                                                                                            | Office Liverpool Nottingham Newcastle Preston | Drawing Title                          |                        |
|----------------------------------------------------------------------------------------------------------------------------------------------------------------------------|-----------------------------------------------|----------------------------------------|------------------------|
|                                                                                                                                                                            | Liverpool                                     | Location Plan                          |                        |
|                                                                                                                                                                            | Address                                       | Project                                |                        |
|                                                                                                                                                                            | 98-100 Duke Street                            | Higher Morrises Farm 595 Preston Road  |                        |
|                                                                                                                                                                            | Post Code                                     | Client RIBA Stage                      |                        |
|                                                                                                                                                                            | L1 5AG                                        | Progress Housing Association Limited 3 |                        |
| A 02-11-2021 Approved preliminary stage BB<br>Rev. Date Description Drwn.                                                                                                  | Tel                                           | Scales @ A3 Date Drawn Chec            |                        |
| Do not scale off this drawing nor rely on this drawing for purposes other than the                                                                                         | 0151 708 8944                                 | 1:500, 1:1250, 1:2003 November 2021 BY | -                      |
| recorded 'Status'. Constructors must be familiar with the client's building asbestos                                                                                       |                                               | Job Number Drg. No - Revision Status   | Partnership            |
| register ahead of facilitating any work contained on this drawing. Copyright of HLP<br>Architects & Designers. Not to be reproduced unless specifically agreed in writing. | www.hlpdesign.com                             | L2919_GA_101_A Planning                | ARCHITECTS & DESIGNERS |